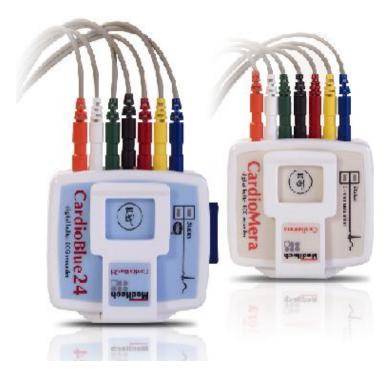

### Meditech Holter ECG monitors

CardioMera and its Bluetooth-version, CardioBlue24 can record continuous, full disclosure ECG up to 96 hours.

### *CardioMera/CardioBlue24 hardware features*

- Dimensions: 66\*59x17 mm
- □ Weight: 50 g
- Sampling frequency: 1200 or 600 Hz
- ECG storage: 150, 300 or 600 Hz on a standard memory card
- Storage capacity: up to 96 hours of ECG
- ECG recording: 1, 2, 3, 5 channels (7 leads)
- Data transfer: USB optical cable (CardioMera) or Bluetooth (CardioBlue24)
- Power consumption: 1 AAA alkaine or rechargeable battery
- Operator control: 1 pushbutton
- Warranty: 2 years for the main recorder unit