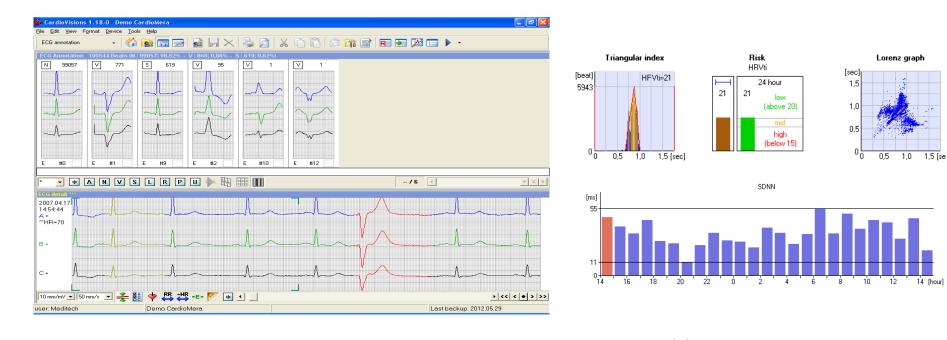

# *CardioVisions software features*

- Integrated patient database
- Personal or network use
- Automatic backup function for easy restore of data
- Online or offline programming: the unit can be programmed either by connecting the device to the PC or by inserting a pre-configured flash card into the device
- □ Real-time ECG monitoring for better electrode placement
- Full disclosure Holter ECG annotation
- Manual annotation editing for more accurate reports
- □ Time and frequency domain HRV
- Pacemaker function
- **Q**T dispersion
- □ ST and HRV statistics
- □ Graphical, tabular and textual display of data
- E-mail function for recordings and reports
- □ Automatic report generator for faster evaluation
- Editable and printable reports

## *CardioVisions software outlook*